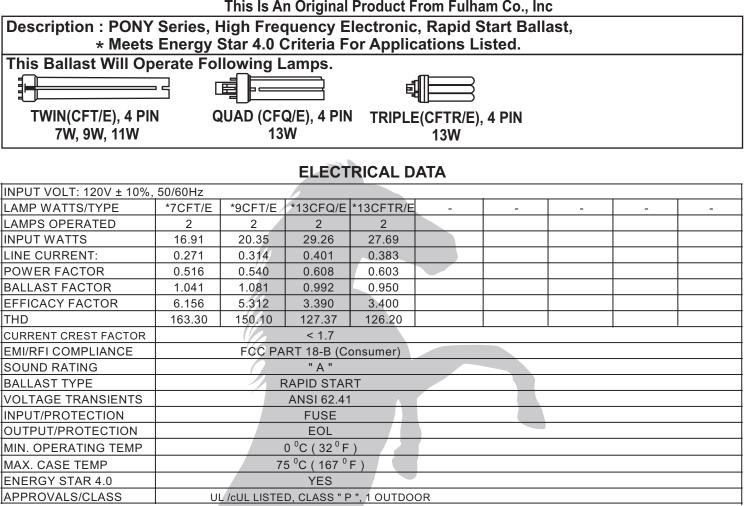

## SPECIFICATION SHEET : NPY-120-213-CFL

This Is An Original Product From Fulham Co., Inc





Fulham Co., Inc extends limited warranty only to the original purchaser or to the first user for the period of 2 years from the date of manufacture as indicated by the date code stamped on each product and when properly installed and under normal conditions of use. For additional warranty guide line, please refer to our Complete Product Catalog OR call Customer Service at 1-323-599-5000.

DUE TO A PROGRAM OF CONTINUOUS IMPROVEMENT, FULHAM Co., INC RESERVES THE RIGHT TO MAKE ANY VARIATION IN DESIGN OR CONSTRUCTION TO THE EQUIPMENT DESCRIBED. Address : 12705 South Van Ness Ave., Hawthorne, CA 90250 Tel.: 1-323-599-5000, Fax.: 1-323-754-9060. Website: www.fulham.com