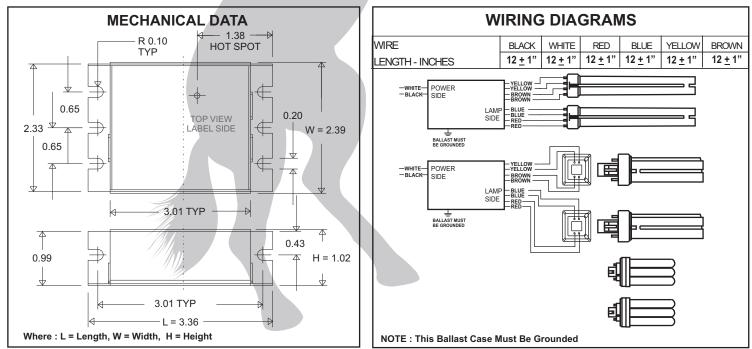

## SPECIFICATION SHEET : NPY-120-213-CFL

This Is An Original Product From Fulham Co., Inc





Fulham Co., Inc extends limited warranty only to the original purchaser or to the first user for the period of 2 years from the date of manufacture as indicated by the date code stamped on each product and when properly installed and under normal conditions of use. For additional warranty guide line, please refer to our Complete Product Catalog OR call Customer Service at 1-323-599-5000.

DUE TO A PROGRAM OF CONTINUOUS IMPROVEMENT, FULHAM Co., INC RESERVES THE RIGHT TO MAKE ANY VARIATION IN DESIGN OR CONSTRUCTION TO THE EQUIPMENT DESCRIBED. Address : 12705 South Van Ness Ave., Hawthorne, CA 90250 Tel.: 1-323-599-5000, Fax.: 1-323-754-9060. Website: www.fulham.com